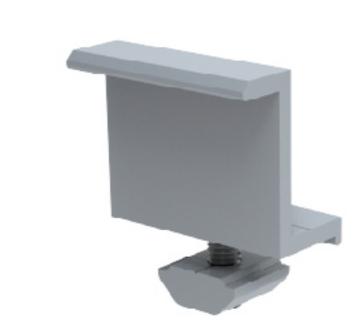

## Metal Roof Products

Perfect solution for metal roof. Standing seam and corrugated shape. Also can be customized for special shapes. Without any screws fixed onto metal roofs, which is able to protect the sheet well.

# Advantages

- High durable, suit for high load region.
- Light rail and camps with low price.
- Customized for different roof types.

Detail In Side View