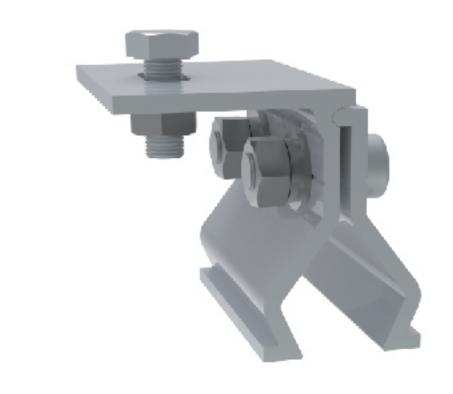

# Advantages

- High durable, suit for high load region.
- Light rail and camps with low price.
- Customized for different roof types.

Detail In Side View

### Certification

MCS AS/NZS1170

CE ISO

Clamp#37

Rail With Clamps

Mid Clamp

**End Clamp** 

Web: www.vgsolar.com Email: info@vgsolar.com