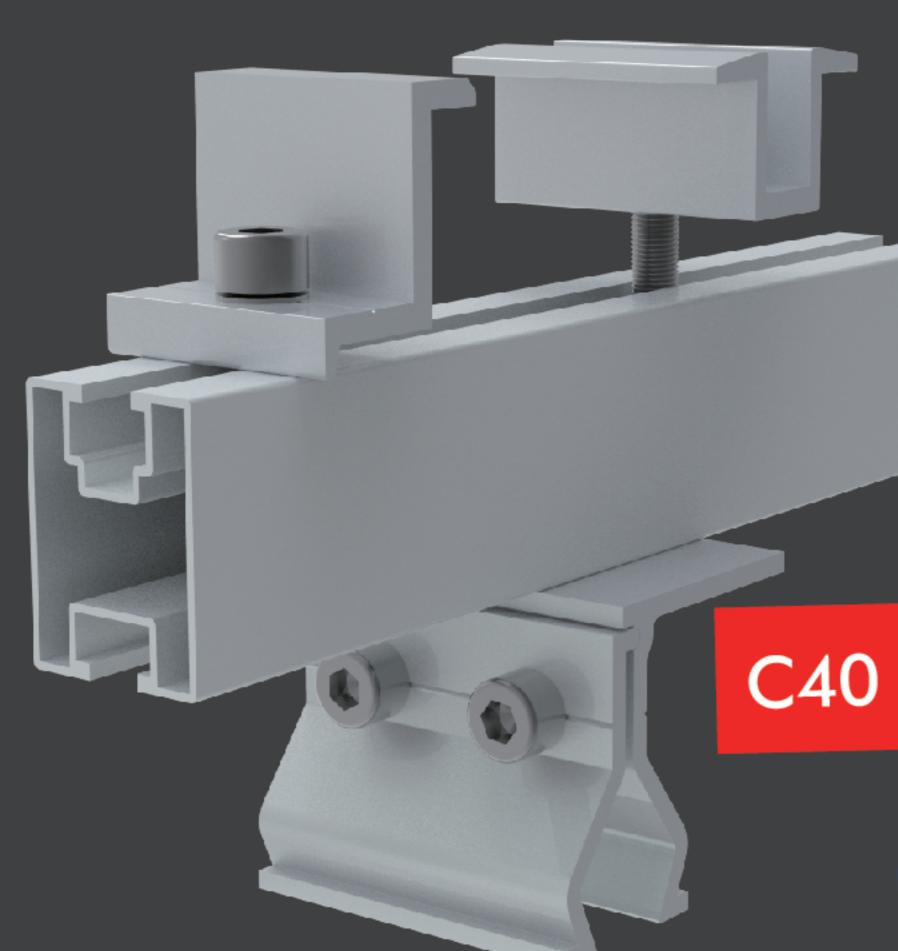

# VG SOLAR

C40 Metal Roof Solution

High Customized Fast Installation

For Standing Seam Or Corrugated Roof

Metal Roof Solution

## Metal Roof Products

Perfect solution for metal roof. Standing seam and corrugated shape. Also can be customized for special shapes. Without any screws fixed onto metal roofs, which is able to protect the sheet well.

# Advantages

- High durable, suit for high load region.
- Light rail and camps with low price.
- Customized for different roof types.

Detail In Side View