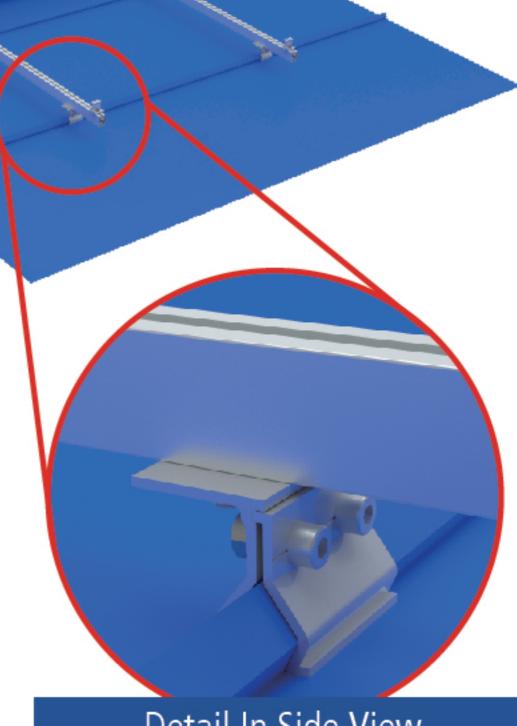

# Advantages

- High durable, suit for high load region.
- Light rail and camps with low price.
- Customized for different roof types.

Detail In Side View