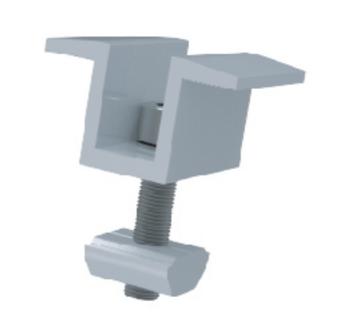

## Metal Roof Products

Perfect solution for metal roof. Standing seam and corrugated shape. Also can be customized for special shapes. Without any screws fixed onto metal roofs, which is able to protect the sheet well.

# Advantages

- High durable, suit for high load region.
- Light rail and camps with low price.
- Customized for different roof types.

Detail In Side View