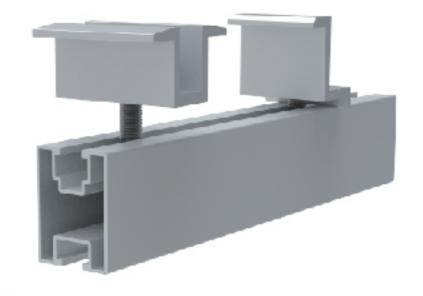

### Certification

MCS AS/NZS1170

CE ISO

Clamp#37

Rail With Clamps

Mid Clamp

**End Clamp** 

Web: www.vgsolar.com Email: info@vgsolar.com